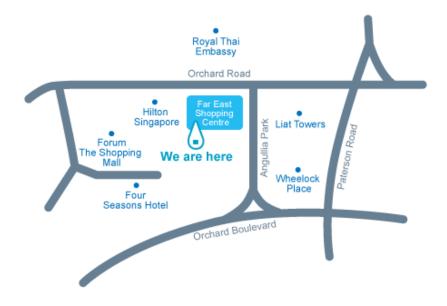

## WHERE TO FIND US?

## Address: Health Outreach Clinic Far East Shopping Centre 545 Orchard Road (\$238882) #B1-01/02

Dates: Saturday morning only (please bring along your IES membership card)

Time: Between 8.30am to 10.30am